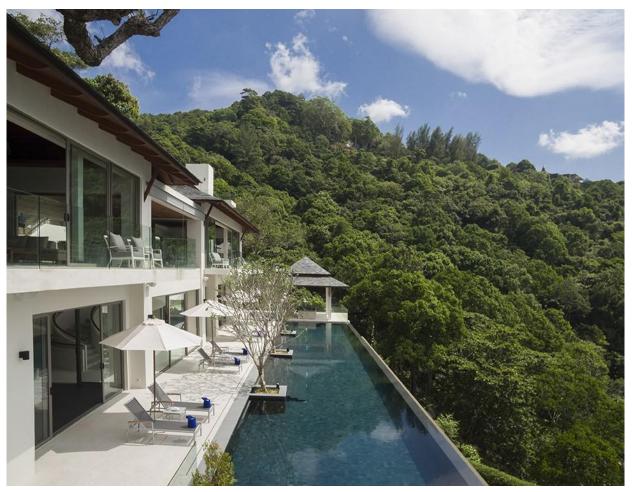

## The Aquila, Thailand

By Correspondent Kate Springer.

PUBLISHED ON JANUARY 22, 2020

The Aquila. Credit: The Aquila

A newcomer on the sunny island of Phuket, this show-stopping "super villa" impresses with seven bedrooms and 2.5 acres of gardens, not to mention your own personal waterfall. The luxurious estate also offers panoramic views of the Andaman Sea and sleek, contemporary architecture that would look right at home in a James Bond film.

From the alfresco Thai *salas* (living room) and 98-foot infinity pool to grand spiral staircases, a movie theater, pool table, private gym, villa manager, full-time chef and army of service staff, this villa plans for your every need and then some.